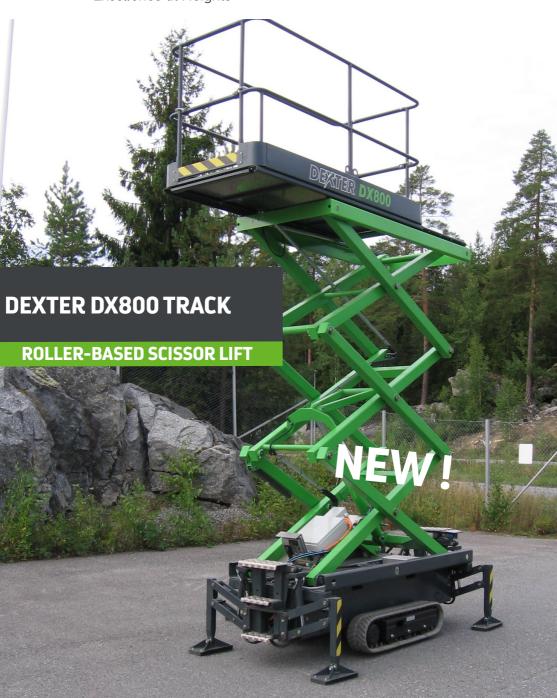

## **NEW scissor lift DX800**

We have developed a completely new multipurpose scissor lift. The DX800, as a tracked model, is very off-road.

DX800 Track's sister models DX800 Skyman™ (towable) and 4WD (4-wheel drive with rubber tires) are suitable for use in easier off-road conditions.

## **DX800 TRACK**

The new DX 800 Track enables the use of an easy-to-use scissor lift even in very difficult places. Thanks to its powerful track traction and its narrow size, it moves easily on the ground, but is equally suitable for use indoors with unmarked rubber rollers.