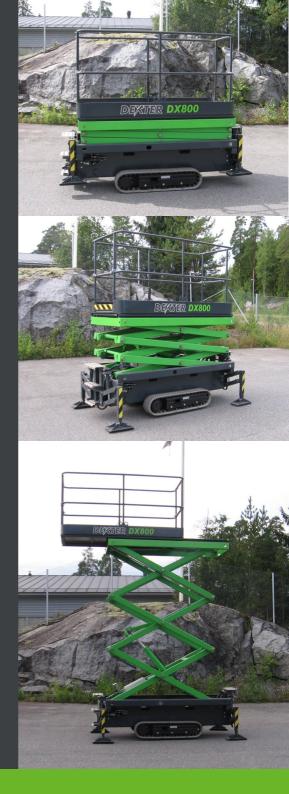

The compact size and removable handrails make it easier to get to the work site. The movable work surface expands the working area and enables working over small obstacles.

The DX800 is available in a fully electric, AC and battery version. A full hydrid version with mains power, internal combustion engine and battery power is also available.

## **DX800 TRACK**

The new DX 800 Track enables the use of an easy-to-use scissor lift even in very difficult places. Thanks to its powerful track traction and its narrow size, it moves easily on the ground, but is equally suitable for use indoors with unmarked rubber rollers.