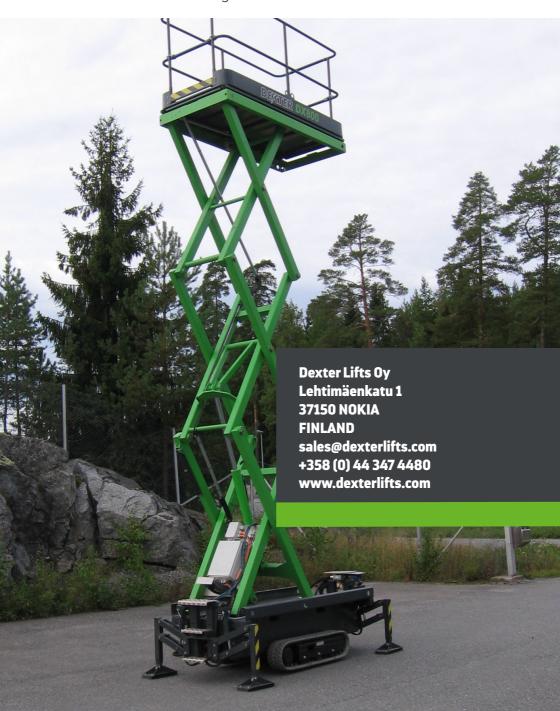

## **NEW scissor lift DX800**

We have developed a completely new multipurpose scissor lift. The DX800, as a tracked model, is very off-road.

DX800 Track's sister models DX800 Skyman™ (towable) and 4WD (4-wheel drive with rubber tires) are suitable for use in easier off-road conditions.

## **DX800 TRACK**

The new DX 800 Track enables the use of an easy-to-use scissor lift even in very difficult places. Thanks to its powerful track traction and its narrow size, it moves easily on the ground, but is equally suitable for use indoors with unmarked rubber rollers.