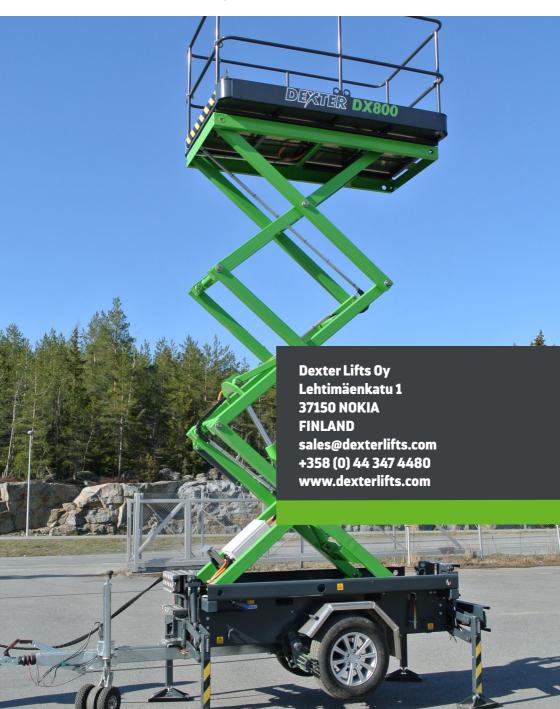

## **NEW scissor lift DX800**

We have developed a completely new multi-purpose scissor lift. The DX800 has good off-road capabilities also as a towed model.

DX800 Skyman™'s sister models DX800 Track and AWD (rubber tire 4-wheel drive) are available for use in particularly demanding off-road conditions.

## DX800 SKYMAN™

The new DX 800 Skyman™ opens up new possibilities for the use of scissor lifts. The DX800 Skyman™ is suitable for hard-to-reach, cramped and highly inclined places. Thanks to its lightness, it can be towed even by a medium-sized passenger car.