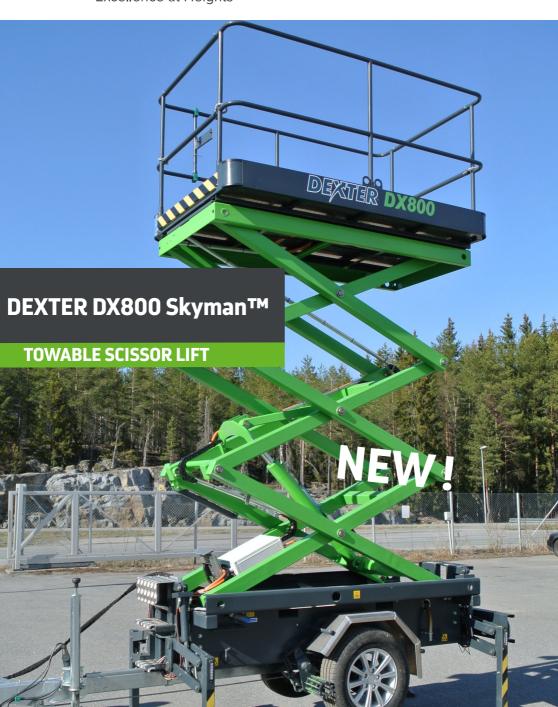

## **NEW scissor lift DX800**

We have developed a completely new multi-purpose scissor lift. The DX800 has good off-road capabilities also as a towed model.

DX800 Skyman™'s sister models DX800 Track and AWD (rubber tire 4-wheel drive) are available for use in particularly demanding off-road conditions.

## DX800 SKYMAN™

The new DX 800 Skyman™ opens up new possibilities for the use of scissor lifts. The DX800 Skyman™ is suitable for hard-to-reach, cramped and highly inclined places. Thanks to its lightness, it can be towed even by a medium-sized passenger car.