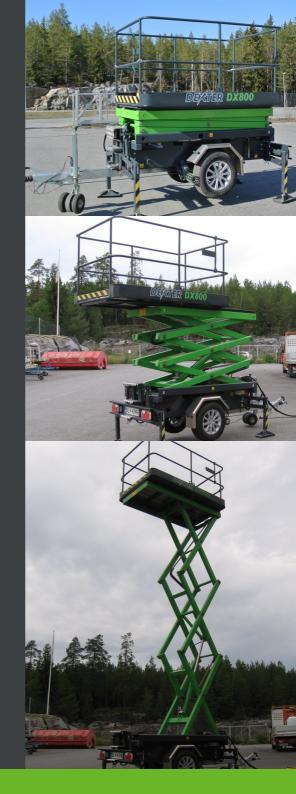

## **NEW scissor lift DX800**

We have developed a completely new multi-purpose scissor lift. The DX800 has good off-road capabilities also as a towed model.

DX800 Skyman™'s sister models DX800 Track and AWD (rubber tire 4-wheel drive) are available for use in particularly demanding off-road conditions.

## DX800 SKYMAN™

The new DX 800 Skyman™ opens up new possibilities for the use of scissor lifts. The DX800 Skyman™ is suitable for hard-to-reach, cramped and highly inclined places. Thanks to its lightness, it can be towed even by a medium-sized passenger car.